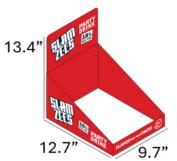

are a highly drinkable PARTY DRINK, made with real ingredients, real sugar, 15% ABV, in a state-of-the-art RESEALABLE, STACKABLE package.

# **6 UNIQUE FLAVORS:**

Cookies & Cream, Banana Pudding, Fruity Cereal, Watermelon Kiwi, Sour Strawberry, Cherry Limeade

#### **PRICING:**

Suggested Pricing - \$3.29 - \$4.29

\*Please work with your designated distributor partner of SLAMZEES





# **FRUITY & JUICY**





#### **WATERMEL®N KIWI**

Juicy watermelon meets tangy kiwi





#### **CHERRY LIMEADE**

Sweet cherry blended with tart lemon-lime



# **CREAMY & DECADENT**





#### **C**OKIES & CREAM

Chocolatey, silky, and creamy





#### **BANANA PUDDING**

Light, creamy and banana-e



**5 CASE** 

Shelf

# **POINT OF SALE**

# STATIC CLING



# SUCTION RACK



# 1 CASE Countertop

52.5"



# 3 CASE Dump Bin 61"

BARINK EX PARTIE

9.3