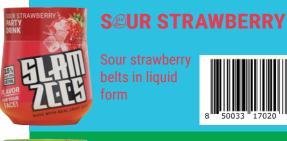

# What are SLAMZEES:

SLAMZEES are a highly drinkable PARTY DRINK, made with real ingredients, real sugar, 15% ABV, in a state-of-the-art RESEALABLE, STACKABLE package.

# **6 UNIQUE FLAVORS:**

Cookies & Cream, Banana Pudding, Fruity Cereal, Watermelon Kiwi, Sour Strawberry, Cherry Limeade