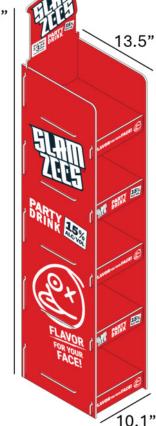

al ingredients, real sugar, 15% ABV, in a state-of-the-art RESEALABLE, STACKABLE package.

# **6 UNIQUE FLAVORS:**

Cookies & Cream, Banana Pudding, Fruity Cereal, Watermelon Kiwi, Sour Strawberry, Cherry Limeade

#### **PRICING:**

Suggested Pricing - \$3.29 - \$4.29

\*Please work with your designated distributor partner of SLAMZEES





# **FRUITY & JUICY**





#### **WATERMEL®N KIWI**

Juicy watermelon meets tangy kiwi





#### **CHERRY LIMEADE**

Sweet cherry blended with tart lemon-lime



# **CREAMY & DECADENT**





#### **C**OKIES & CREAM

Chocolatey, silky, and creamy





#### **BANANA PUDDING**

Light, creamy and banana-e



**5 CASE** 

Shelf

# **POINT OF SALE**

# STATIC CLING



# SUCTION RACK



# 1 CASE Countertop

52.5"



# 3 CASE Dump Bin 61"

BARINK EX PARTIE

9.3