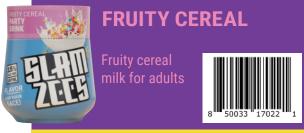

# **6 UNIQUE FLAVORS:**

Cookies & Cream, Banana Pudding, Fruity Cereal, Watermelon Kiwi, Sour Strawberry, Cherry Limeade