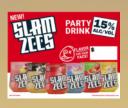

# What are SLAMZEES:

SLAMZEES are a highly drinkable PARTY DRINK, made with real ingredients, real sugar, 15% ABV, in a state-of-the-art RESEALABLE, STACKABLE package.

# **6 UNIQUE FLAVORS:**

Cookies & Cream, Banana Pudding, Fruity Cereal, Watermelon Kiwi, Sour Strawberry, Cherry Limeade