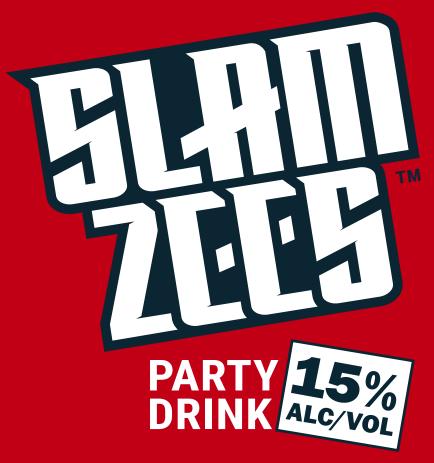

### **WELCOME TO THE PAR**

Sometimes an idea SLAMS right into you FACE! What if we took those indulgent tre we know and love and made them boozy? We're here for it. SLAMZEES takes your favor cravings and makes them party-worthy. Some hang with your new little friends. You face will thank you.

# What are SLAMZEES:

SLAMZEES are a highly drinkable PARTY DRINK, made with real ingredients, real sugar, 15% ABV, in a state-of-the-art RESEALABLE, STACKABLE package.