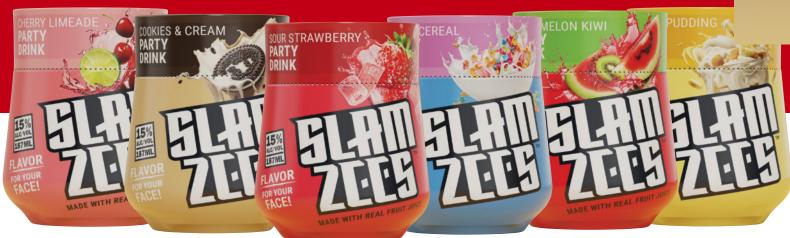

# **6 UNIQUE FLAVORS:**

Cookies & Cream, Banana Pudding, Fruity Cereal, Watermelon Kiwi, Sour Strawberry, Cherry Limeade

# **FRUITY & JUICY**

#### **WATERMEL®N KIWI**

Juicy watermelon meets tangy kiwi

#### **CHERRY LIMEADE**

Sweet cherry blended with tart lemon-lime

# **CREAMY & DECADENT**

#### **C**OKIES & CREAM

Chocolatey, silky, and creamy

#### **BANANA PUDDING**

Light, creamy and banana-e

**5 CASE** 

Shelf