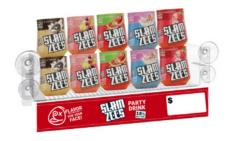

What are SLAMZEES:

SLAMZEES are a highly drinkable PARTY DRINK, made with real ingredients, real sugar, 15% ABV, in a state-of-the-art RESEALABLE, STACKABLE package.

# **6 UNIQUE FLAVORS:**

Cookies & Cream, Banana Pudding, Fruity Cereal, Watermelon Kiwi, Sour Strawberry, Cherry Limeade

#### **PRICING:**

Suggested Pricing - \$3.29 - \$4.29

\*Please work with your designated distributor partner of SLAMZEES





# **FRUITY & JUICY**





#### **WATERMEL®N KIWI**

Juicy watermelon meets tangy kiwi





#### **CHERRY LIMEADE**

Sweet cherry blended with tart lemon-lime



# **CREAMY & DECADENT**





#### **C**OKIES & CREAM

Chocolatey, silky, and creamy





#### **BANANA PUDDING**

Light, creamy and banana-e



**5 CASE** 

Shelf

# **POINT OF SALE**

# STATIC CLING



# SUCTION RACK



# 1 CASE Countertop

52.5"



# 3 CASE Dump Bin 61"

BARINK EX PARTIE

9.3